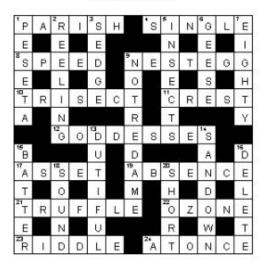

### Simple Crossword

#### 1 Church or local government area (6) 4 Unmarried (6) 8 Rapidty (5) 9 Savings (4,3) 10 Cut into three parts (7) 11 Upper part of a wave (5) 12 Fernale deities (9) 17 Something of value (5) 19 Non-attendance (7) 21 Fretful (anag) (7) 22 Fresh bracing air (5) 23 Conundrum (6) 24 Immediately (2,4)

#### Down

1 Former Spanish currency (6) 2 Staggering (7) 3 Grasolike plant of wet places (5) 5 Flies, hereles, etc. (7) 6 Web footed birds (5) 7 Fourscore (6) 9 Paris cathedral (5,4) 13 Obedient (7) 14 Isle of Wight resort (7) 15 Fried fish coating (6) 16 Erase (6) 18 In good condition (5) 20 Brief (5)