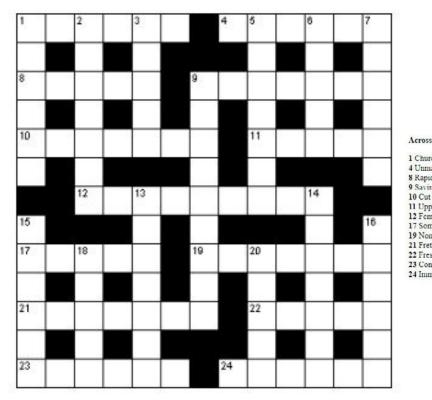

### Simple Crossword

#### 1 Church or local government area (6) 4 Unmarried (6) 8 Rapidty (5) 9 Savings (4,3) 10 Cut into three parts (7) 11 Upper part of a wave (5) 12 Fernale deities (9) 17 Something of value (5) 19 Non-attendance (7) 21 Fretful (anag) (7) 22 Fresh bracing air (5) 23 Conundrum (6) 24 Immediately (2,4)

#### Down

1 Former Spanish currency (6) 2 Staggering (7) 3 Grasolike plant of wet places (5) 5 Flies, hereles, etc. (7) 6 Web footed birds (5) 7 Fourscore (6) 9 Paris cathedral (5,4) 13 Obedient (7) 14 Isle of Wight resort (7) 15 Fried fish coating (6) 16 Erase (6) 18 In good condition (5) 20 Brief (5)