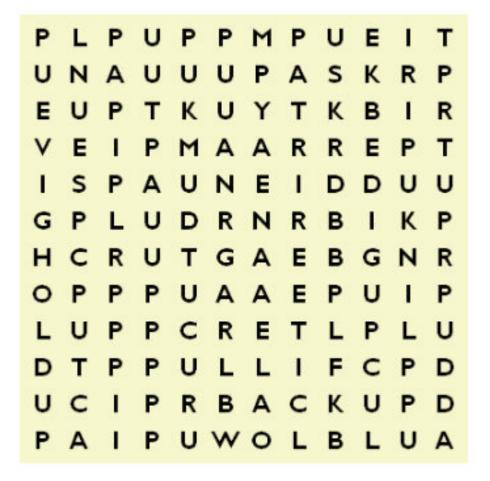

I was impressed until, upon further inquiry, I learned that he was washing dishes with hot water under his wife's supervision. Find The Words In The Grid 13

act up add up back up bear up blow up break up bring up clam up clear up dig up dry up eat up fill up give up hold up link up make up sit up stand up tie up